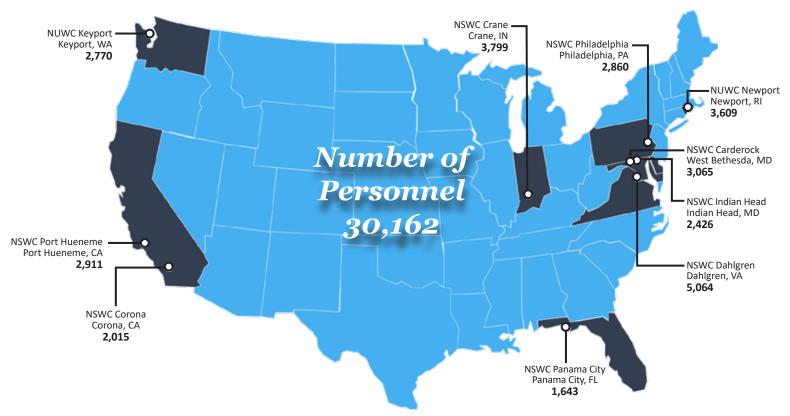

## **Total Employment by Classification**

| Divisions            | On-board<br>Military | Engineering/<br>Scientist | Professional<br>Administrative | Admin/<br>Clerical | Wage<br>Grade | TOTAL  |
|----------------------|----------------------|---------------------------|--------------------------------|--------------------|---------------|--------|
| Carderock            | 19                   | 2,195                     | 853                            | 6                  | 11            | 3,065  |
| Corona               | 15                   | 1,319                     | 664                            | 32                 | 0             | 2,015  |
| Crane                | 15                   | 2,346                     | 1,450                          | 3                  | 0             | 3,799  |
| Dahlgren             | 23                   | 3,841                     | 1,154                          | 69                 | 0             | 5,064  |
| Indian Head          | 66                   | 1,235                     | 1,063                          | 40                 | 88            | 2,426  |
| Keyport              | 30                   | 1,011                     | 1,542                          | 119                | 98            | 2,770  |
| Newport              | 67                   | 2,852                     | 735                            | 21                 | 1             | 3,609  |
| Panama City          | 21                   | 1,080                     | 526                            | 34                 | 3             | 1,643  |
| Philadelphia         | 16                   | 1,882                     | 805                            | 54                 | 119           | 2,860  |
| Port Hueneme         | 80                   | 1,725                     | 1,175                          | 11                 | 0             | 2,911  |
| Warfare Center Total | 352                  | 19,486                    | 9,967                          | 389                | 320           | 30,162 |